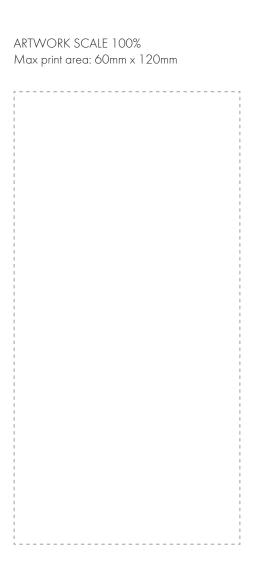

## The dashed line is to demonstrate print area and will not appear on your printed item